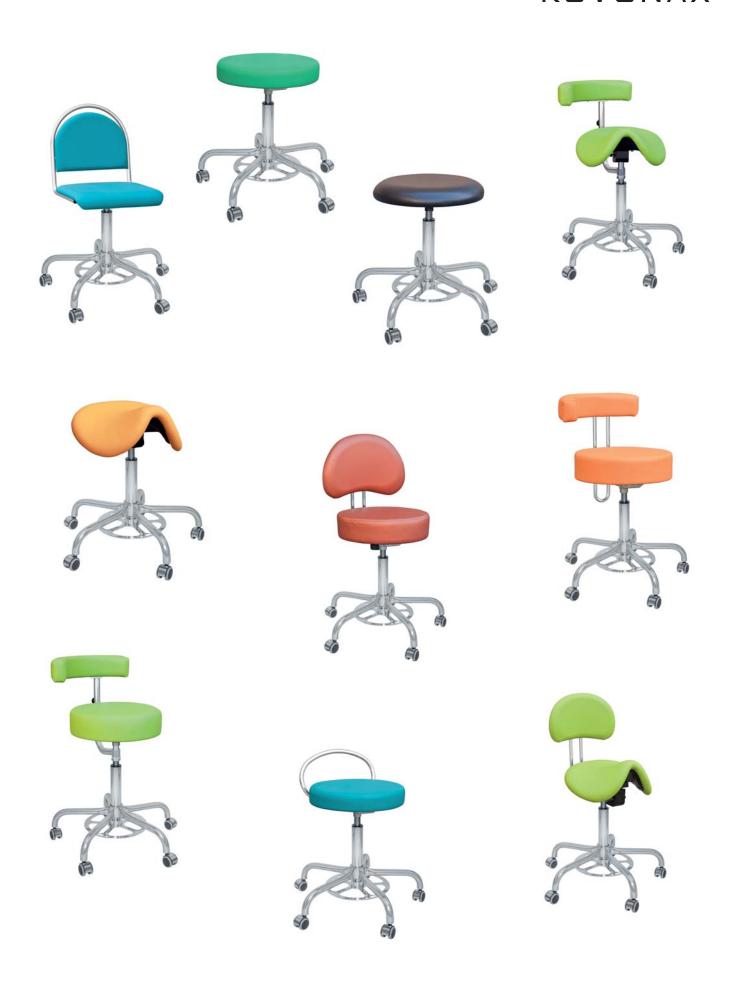

### **SPECIFICATIONS**

Surgical chairs are designed for all kinds of: surgeries, ambulatory, medical, hospital, dental, laboratory environment.

- swivel surgical chair height adjustable
- seat upholstery by health leatherette in several colors
- chromed metal structure, (antibacterial)
- circular support allows the foot rest
- · adjusting the height of the chairs by a circle
- · ergonomic positioning

# THE ADVANTAGES OF THE PRODUCTS KOVONAX

- capacity up to 150 kg
- quality surface finishantibacterial surfaces (infection control)
- · high strenght of metal bases
- easy operated
- luxury chrome design