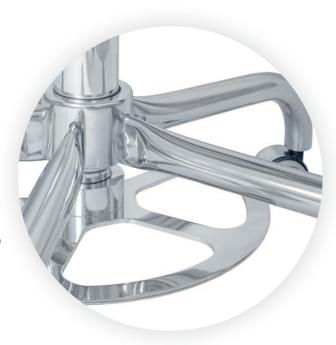

# CHAIRS AND ARMCHAIRS ARE DESIGNED FOR SURGERIES. THEY ARE HEIGHT ADJUSTABLE BY GAS SPRING.

The components are made of high quality materials and tested a state testing. The metal structure is made of welded tubular profile and has a high quality chrome finish.

# THE ADVANTAGES OF THE PRODUCTS KOVONAX

- capacity up to 150 kg
- quality surface finishantibacterial surfaces (infection control)
- · high strenght of metal bases
- easy operated
- luxury chrome design