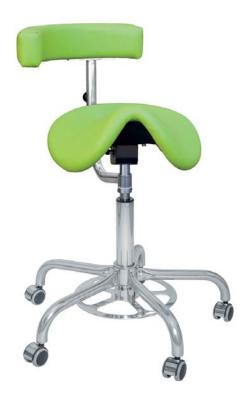

### **HANDS FREE**

Positioning and setting – use a foot wheel at one lightweight pedal.

- · complete hygiene management
- hands-free
- save time
- well practical

Perfect trio: ergonomic positioning, quality product, clinical care – we create a unique model "HANDS FREE".

A suitable complement of these products is the ring that is used for placement of the feet or a foot support. The ring changes its height in response to the change the seat height.

Metal construction of the chair is made of welded tubular profile and has a high quality chrome finish.